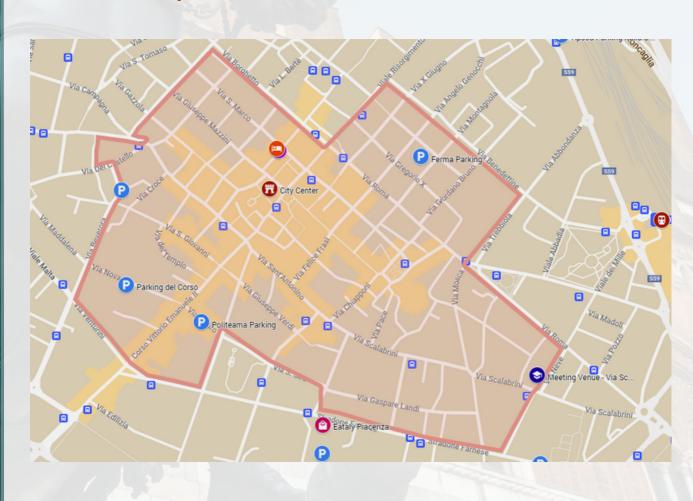

### As a reference you can consult the MAP below

- Railway Station Parking P location free parking
- Cavallerizza Parking P location pay parking area
- Urban Center Parking D location pay parking area

- Railway Station Parking <u>location</u> Viale Sant'Ambrogio, 25, 29121
   Piacenza PC *free* parking
- Cavallerizza Parking <u>location</u> Stradone Farnese, 39, 29121 Piacenza PC- pay parking area
- Urban Center Parking <u>location</u> Stradone Farnese, 126, 29121
   Piacenza PC- pay parking area
- Piazza della Cittadella Parking <u>location</u> Piazza della Cittadella,
   29121 Piacenza PC- pay parking area

#### **MEETING VENUE:**

The conference will be held at **Politecnico di Milano - Campus Caserma della Neve** - <u>location</u> Via Giovanni Battista Scalabrini, 76, Piacenza
Aula L (Room L)

#### **DINNER VENUE:**

The dinner scheduled for the evening of Tuesday 5th December will be at Restaurant "La Terrazza del Roma"

Grande Albergo Roma - Via Cittadella, 14, 29121 Piacenza PC - location